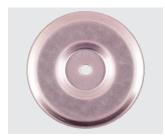

#### **Specifications**

OD: 3.15" (80 mm) Round

Material: G90 Steel with proprietary adhesive

Back of plate: Gray polyester coating

Color (front of plate): TPO - Yellow

PVC/KEE/TPA - Purple