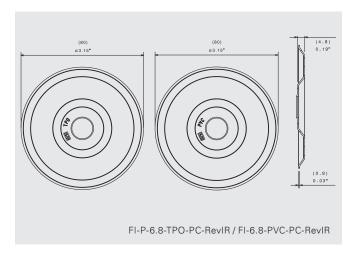

### **Product Selection**

| Material No. | Item               | Description     | Carton Wt. (lbs.) | Carton Qty. |
|--------------|--------------------|-----------------|-------------------|-------------|
| 1555270      | isoweld® PVC plate | FI-P-6,8-PVC-PC | 34                | 500         |
| 1555269      | isoweld® TPO plate | FI-P-6,8-TPO-PC | 34                | 500         |

#### **Specifications**

OD: 3.15" (80 mm) Round

Material: G90 Steel with proprietary adhesive

Back of plate: Gray polyester coating

Color (front of plate): TPO - Yellow

PVC/KEE/TPA - Purple