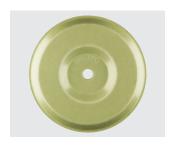

#### **Specifications**

OD: 3.15" (80 mm) Round

Material: G90 Steel with proprietary adhesive

Back of plate: Gray polyester coating

Color (front of plate): TPO - Yellow

PVC/KEE/TPA - Purple